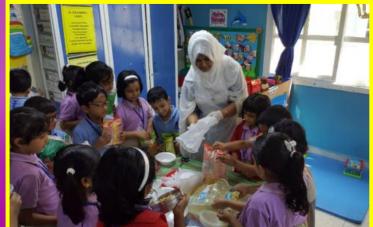

### Eat Right Get Active

**Learning Objective:** To encourage the students and their parents' to participate in maintaining their health and well-being.