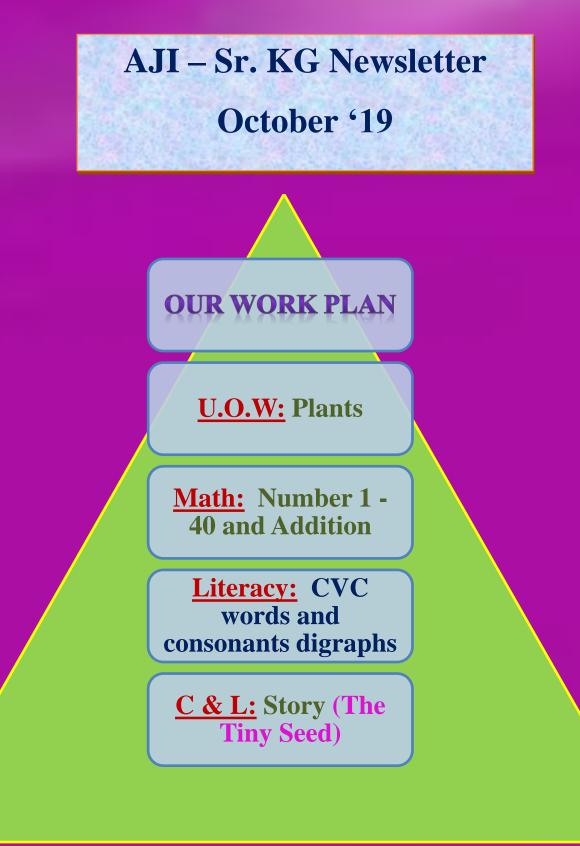

### **Al Ain Juniors School**



## **Our Learning Plan**

### SR.KG

- U.O.W: Plants Types Of Plants- Trees, shrubs, herbs, thorny, climbers, creepers)
- Math: Number 1 40 (Far and Near and Addition)
- Literacy: 'o' vowel CVC words and simple sentences. Consonants Digraphs 'ch', 'sh' and 'th'.
- **C** & L: The Tiny seed

# **Events**

# Gandhi Jayanti Eat Right Get Active Sports







### Eat Right Get Active

**Learning Objective:** To encourage the students and their parents' to participate in maintaining their health and well-being.































# Team work makes the dream work





#### Learning Objective:

- To develop the gross motor skills and experience some feelings of team spirit.
- To gain the extra enjoyment that competition can bring to a game, value of supporting and appreciating the sk