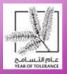

## **Our Learning Plan**

### SR.KG

- U.O.W: Plants Types Of Plants- Trees, shrubs, herbs, thorny, climbers, creepers)
- Math: Number 1 40 (Far and Near and Addition)
- Literacy: 'o' vowel CVC words and simple sentences. Consonants Digraphs 'ch', 'sh' and 'th'.
- **C** & L: The Tiny seed