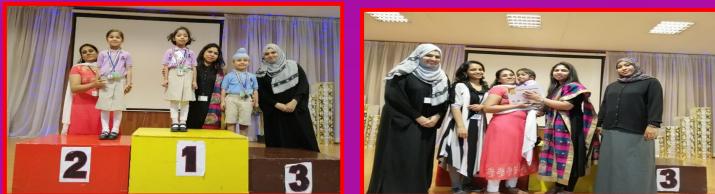

# Team work makes the dream work

#### Learning Objective:

- To develop the gross motor skills and experience some feelings of team spirit.
- To gain the extra enjoyment that competition can bring to a game, value of supporting and appreciating the skills of all competitors.