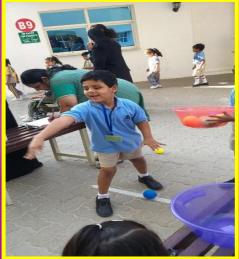

# Gandhi Jayanti Eat Right Get Active Sports

### Eat Right Get Active

**Learning Objective:** To encourage the students and their parents' to participate in maintaining their health and well-being.