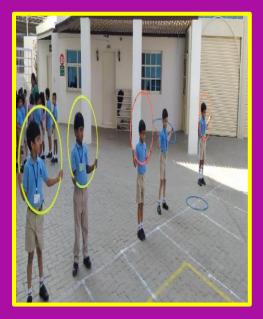

# Team work makes the dream work

#### Learning Objective:

- To develop the gross motor skills and experience some feelings of team spirit.
- To gain the extra enjoyment that competition can bring to a game, value of supporting and appreciating the skills of all competitors.