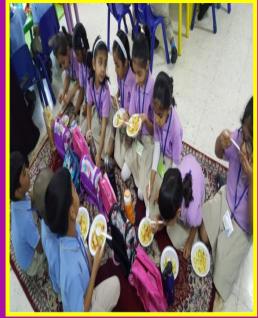

### Eat Right Get Active

**Learning Objective:** To encourage the students and their parents' to participate in maintaining their health and well-being.