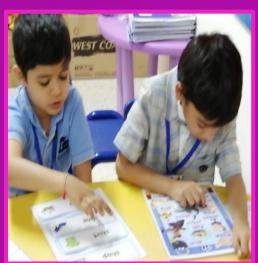

### SR.KG

- U.O.W: Plants Types Of Plants- Trees, shrubs, herbs, thorny, climbers, creepers)
- Math: Number 1 40 (Far and Near and Addition)
- Literacy: 'o' vowel CVC words and simple sentences. Consonants Digraphs 'ch', 'sh' and 'th'.
- **C** & L: The Tiny seed