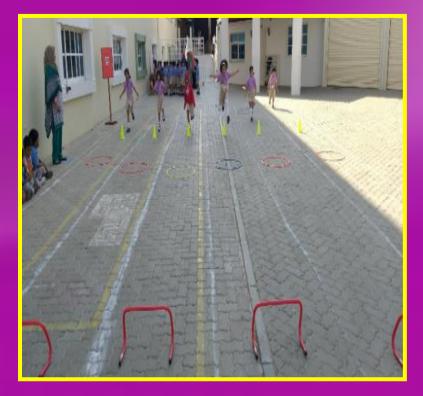

# Team work makes the dream work

#### Learning Objective:

- To develop the gross motor skills and experience some feelings of team spirit.
- To gain the extra enjoyment that competition can bring to a game, value of supporting and appreciating the skills of all competitors.