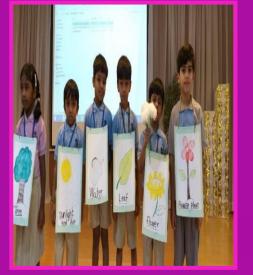

### SR.KG

- U.O.W: Plants Types Of Plants- Trees, shrubs, herbs, thorny, climbers, creepers)
- Math: Number 1 40 (Far and Near and Addition)
- Literacy: 'o' vowel CVC words and simple sentences. Consonants Digraphs 'ch', 'sh' and 'th'.
- **C** & L: The Tiny seed