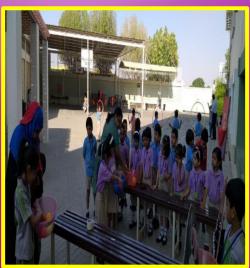

### Eat Right Get Active

**Learning Objective:** To encourage the students and their parents' to participate in maintaining their health and well-being.