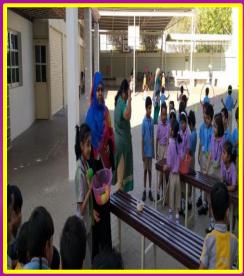

# Gandhi Jayanti Eat Right Get Active Sports

### Eat Right Get Active

**Learning Objective:** To encourage the students and their parents' to participate in maintaining their health and well-being.