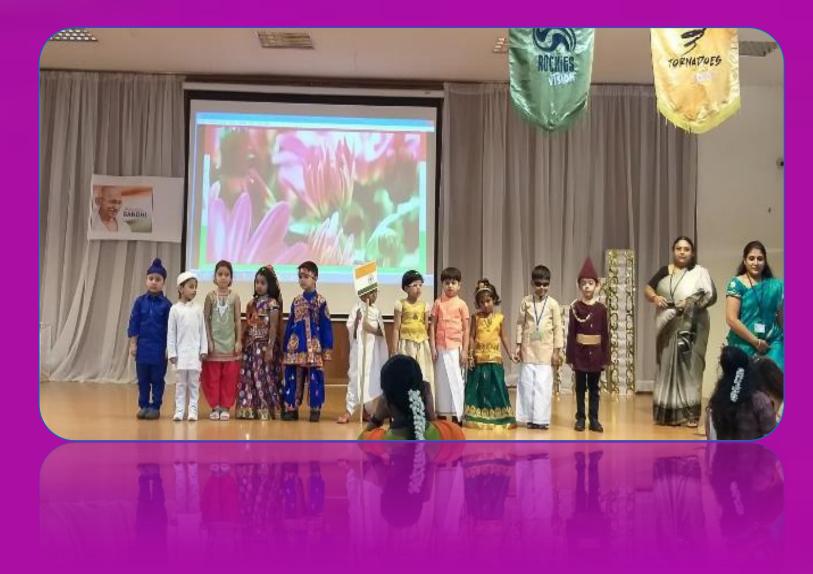

### Eat Right Get Active

**Learning Objective:** To encourage the students and their parents' to participate in maintaining their health and well-being.