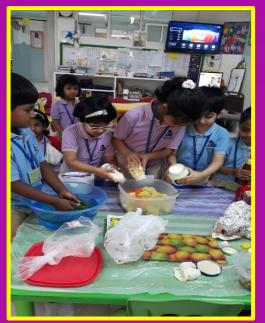

### Eat Right Get Active

**Learning Objective:** To encourage the students and their parents' to participate in maintaining their health and well-being.