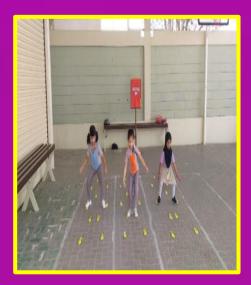

# Team work makes the dream work

#### Learning Objective:

- To develop the gross motor skills and experience some feelings of team spirit.
- To gain the extra enjoyment that competition can bring to a game, value of supporting and appreciating the skills of all competitors.