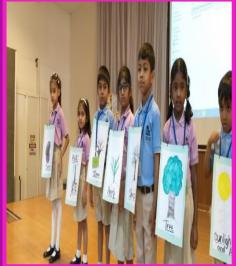

### SR.KG

- U.O.W: Plants Types Of Plants- Trees, shrubs, herbs, thorny, climbers, creepers)
- Math: Number 1 40 (Far and Near and Addition)
- Literacy: 'o' vowel CVC words and simple sentences. Consonants Digraphs 'ch', 'sh' and 'th'.
- **C** & L: The Tiny seed