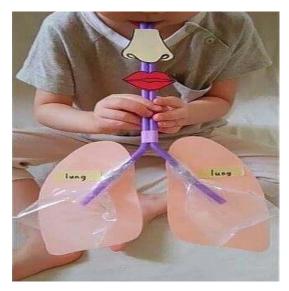

### Select any 1 project

- 1. Build a Skeleton
- 2. Respiratory system (lungs working model)
- 3. Model of a brain.