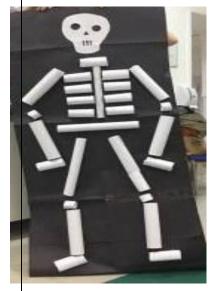

### Select any 1 project

- 1. Build a Skeleton
- 2. Respiratory system (lungs working model)
- 3. Model of a brain.