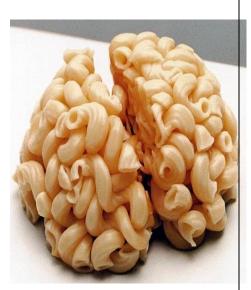

### Select any 1 project

- 1. Build a Skeleton
- 2. Respiratory system (lungs working model)
- 3. Model of a brain.