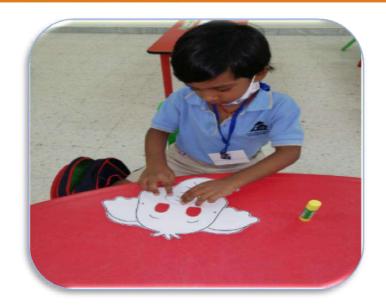

## Class Activity

School is an ideal setting to deliver the different activities to children as it represents return to their daily routine. Being able to bring their own things to school and using them in their work. Getting to see their friends again. Strict measures are in place to control the spread of COVID-19.

Meaningful activities enable students engage with and develop their skills, knowledge and understandings in different ways. Children have a strong sense of identity. Students will become effective communicators, confident and involved learners and a strong of wellbeing will established. It enables them to focus on their learning efforts.