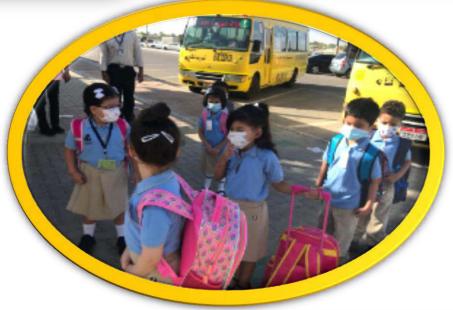

## **Reopening Of School**

We make sure there is a consistent and effective approach to keeping everyone at school safe and healthy once schools opened again in September.

The protocols cover different areas of school operations, such as:

- Entry, pick-up and school visit procedures
- Thermal checking
- Using Sanitizer
- Physical distancing arrangements
- School buses

In all, it has been a careful resumption of classes for over the school children across the school, with authorities, parents and schools exerting every effort to ensure that learning can continue safely despite the COVID-19 outbreak.