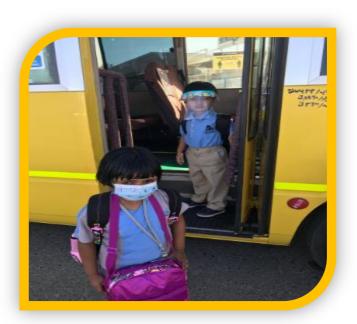

## **Reopening Of School**

We make sure there is a consistent and effective approach to keeping everyone at school safe and healthy once schools opened again in September.

The protocols cover different areas of school operations, such as:

- Entry, pick-up and school visit procedures
- Thermal checking
- Using Sanitizer
- Physical distancing arrangements
- School buses

In all, it has been a careful resumption of classes for over the school children across the school, with authorities, parents and schools exerting every effort to ensure that learning can continue safely despite the COVID-19 outbreak.