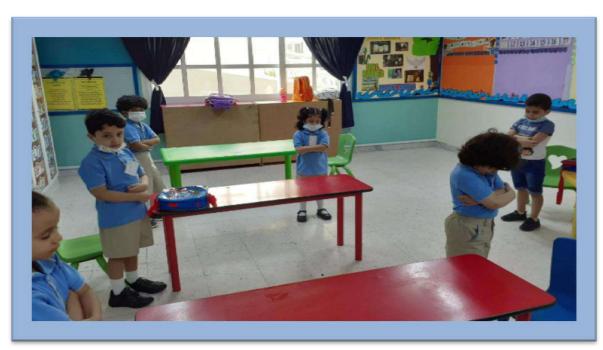

## Class Activity

School is an ideal setting to deliver the different activities to children as it represents return to their daily routine. Being able to bring their own things to school and using them in their work. Getting to see their friends again. Strict measures are in place to control the spread of COVID-19.

Meaningful activities enable students engage with and develop their skills, knowledge and understandings in different ways. Children have a strong sense of identity. Students will become effective communicators, confident and involved learners and a strong of wellbeing will established. It enables them to focus on their learning efforts.