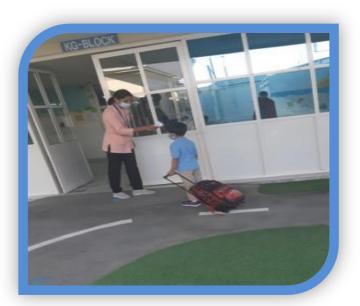

## **Reopening Of School**

We make sure there is a consistent and effective approach to keeping everyone at school safe and healthy once schools opened again in September.

The protocols cover different areas of school operations, such as:

- Entry, pick-up and school visit procedures
- Thermal checking
- Using Sanitizer
- Physical distancing arrangements
- School buses

In all, it has been a careful resumption of classes for over the school children across the school, with authorities, parents and schools exerting every effort to ensure that learning can continue safely despite the COVID-19 outbreak.