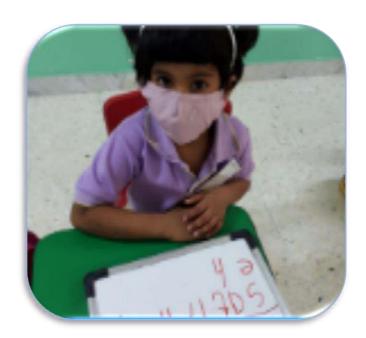

## Class Activity

School is an ideal setting to deliver the different activities to children as it represents return to their daily routine. Being able to bring their own things to school and using them in their work. Getting to see their friends again. Strict measures are in place to control the spread of COVID-19.

Meaningful activities enable students engage with and develop their skills, knowledge and understandings in different ways. Children have a strong sense of identity. Students will become effective communicators, confident and involved learners and a strong of wellbeing will established. It enables them to focus on their learning efforts.