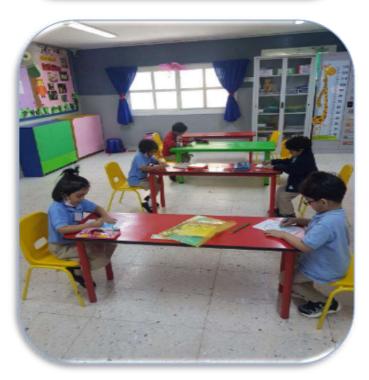

## Class Activity

School is an ideal setting to deliver the different activities to children as it represents return to their daily routine. Being able to bring their own things to school and using them in their work. Getting to see their friends again. Strict measures are in place to control the spread of COVID-19.

Meaningful activities enable students engage with and develop their skills, knowledge and understandings in different ways. Children have a strong sense of identity. Students will become effective communicators, confident and involved learners and a strong of wellbeing will established. It enables them to focus on their learning efforts.