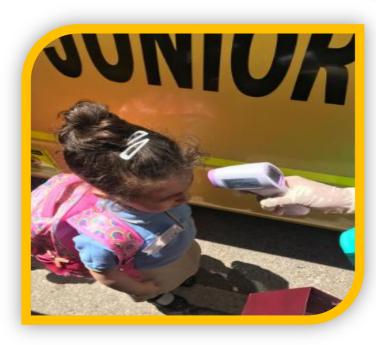

- Entry, pick-up and school visit procedures
- Thermal checking
- Using Sanitizer
- Physical distancing arrangements
- School buses

In all, it has been a careful resumption of classes for over the school children across the school, with authorities, parents and schools exerting every effort to ensure that learning can continue safely despite the COVID-19 outbreak.