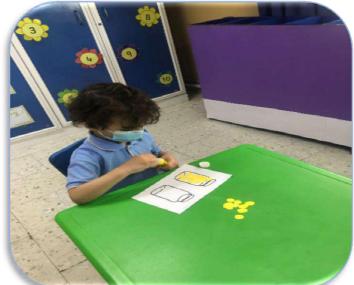

## Class Activity

School is an ideal setting to deliver the different activities to children as it represents return to their daily routine. Being able to bring their own things to school and using them in their work. Getting to see their friends again. Strict measures are in place to control the spread of COVID-19.

Meaningful activities enable students engage with and develop their skills, knowledge and understandings in different ways. Children have a strong sense of identity. Students will become effective communicators, confident and involved learners and a strong of wellbeing will established. It enables them to focus on their learning efforts.