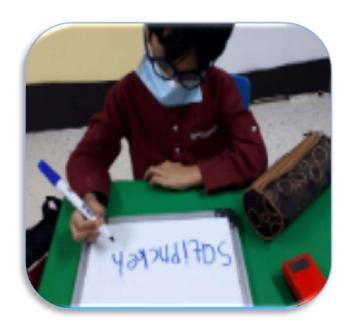

## Class Activity

School is an ideal setting to deliver the different activities to children as it represents return to their daily routine. Being able to bring their own things to school and using them in their work. Getting to see their friends again. Strict measures are in place to control the spread of COVID-19.

Meaningful activities enable students engage with and develop their skills, knowledge and understandings in different ways. Children have a strong sense of identity. Students will become effective communicators, confident and involved learners and a strong of wellbeing will established. It enables them to focus on their learning efforts.