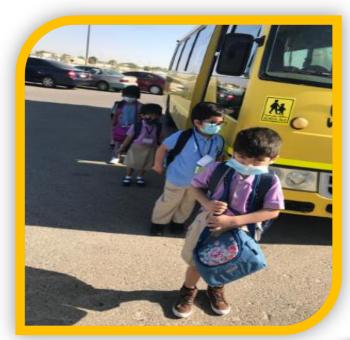

## **Reopening Of School**

We make sure there is a consistent and effective approach to keeping everyone at school safe and healthy once schools opened again in September.

The protocols cover different areas of school operations, such as:

- Entry, pick-up and school visit procedures
- Thermal checking
- Using Sanitizer
- Physical distancing arrangements
- School buses

In all, it has been a careful resumption of classes for over the school children across the school, with authorities, parents and schools exerting every effort to ensure that learning can continue safely despite the COVID-19 outbreak.