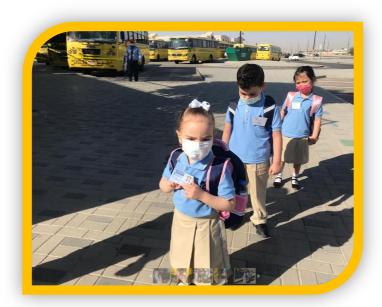

## **Reopening Of School**

We make sure there is a consistent and effective approach to keeping everyone at school safe and healthy once schools opened again in September.

The protocols cover different areas of school operations, such as:

- Entry, pick-up and school visit procedures
- Thermal checking
- Using Sanitizer
- Physical distancing arrangements
- School buses

In all, it has been a careful resumption of classes for over the school children across the school, with authorities, parents and schools exerting every effort to ensure that learning can continue safely despite the COVID-19 outbreak.