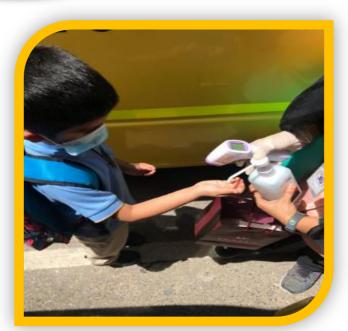

- Entry, pick-up and school visit procedures
- Thermal checking
- Using Sanitizer
- Physical distancing arrangements
- School buses

In all, it has been a careful resumption of classes for over the school children across the school, with authorities, parents and schools exerting every effort to ensure that learning can continue safely despite the COVID-19 outbreak.