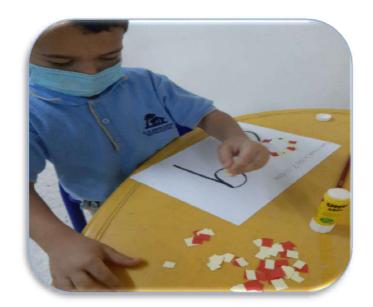

## Class Activity

School is an ideal setting to deliver the different activities to children as it represents return to their daily routine. Being able to bring their own things to school and using them in their work. Getting to see their friends again. Strict measures are in place to control the spread of COVID-19.

Meaningful activities enable students engage with and develop their skills, knowledge and understandings in different ways. Children have a strong sense of identity. Students will become effective communicators, confident and involved learners and a strong of wellbeing will established. It enables them to focus on their learning efforts.