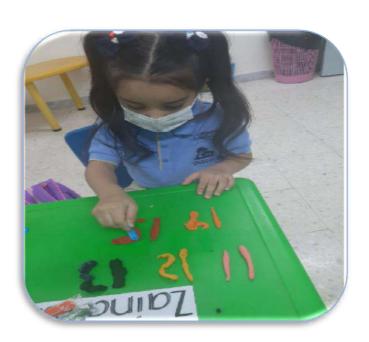

## Class Activity

School is an ideal setting to deliver the different activities to children as it represents return to their daily routine. Being able to bring their own things to school and using them in their work. Getting to see their friends again. Strict measures are in place to control the spread of COVID-19.

Meaningful activities enable students engage with and develop their skills, knowledge and understandings in different ways. Children have a strong sense of identity. Students will become effective communicators, confident and involved learners and a strong of wellbeing will established. It enables them to focus on their learning efforts.