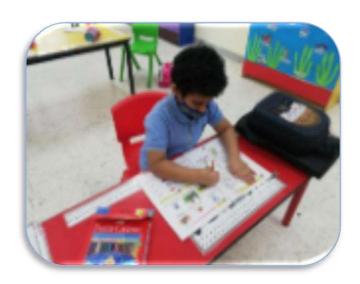

## Class Activity

School is an ideal setting to deliver the different activities to children as it represents return to their daily routine. Being able to bring their own things to school and using them in their work. Getting to see their friends again. Strict measures are in place to control the spread of COVID-19.

Meaningful activities enable students engage with and develop their skills, knowledge and understandings in different ways. Children have a strong sense of identity. Students will become effective communicators, confident and involved learners and a strong of wellbeing will established. It enables them to focus on their learning efforts.