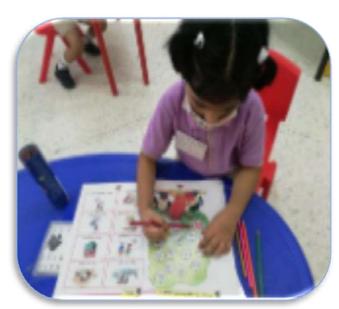

## Class Activity

School is an ideal setting to deliver the different activities to children as it represents return to their daily routine. Being able to bring their own things to school and using them in their work. Getting to see their friends again. Strict measures are in place to control the spread of COVID-19.

Meaningful activities enable students engage with and develop their skills, knowledge and understandings in different ways. Children have a strong sense of identity. Students will become effective communicators, confident and involved learners and a strong of wellbeing will established. It enables them to focus on their learning efforts.