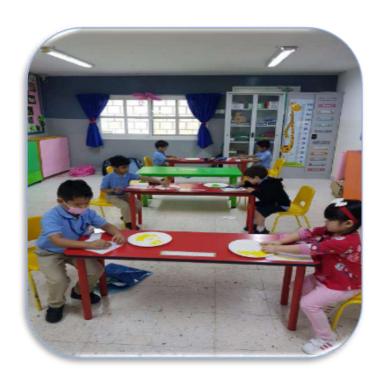

## Class Activity

School is an ideal setting to deliver the different activities to children as it represents return to their daily routine. Being able to bring their own things to school and using them in their work. Getting to see their friends again. Strict measures are in place to control the spread of COVID-19.

Meaningful activities enable students engage with and develop their skills, knowledge and understandings in different ways. Children have a strong sense of identity. Students will become effective communicators, confident and involved learners and a strong of wellbeing will established. It enables them to focus on their learning efforts.