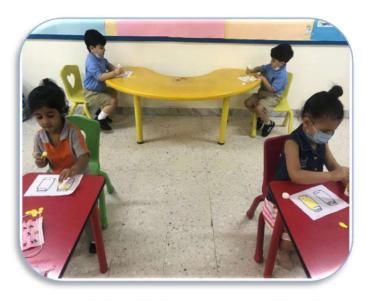

## Class Activity

School is an ideal setting to deliver the different activities to children as it represents return to their daily routine. Being able to bring their own things to school and using them in their work. Getting to see their friends again. Strict measures are in place to control the spread of COVID-19.

Meaningful activities enable students engage with and develop their skills, knowledge and understandings in different ways. Children have a strong sense of identity. Students will become effective communicators, confident and involved learners and a strong of wellbeing will established. It enables them to focus on their learning efforts.