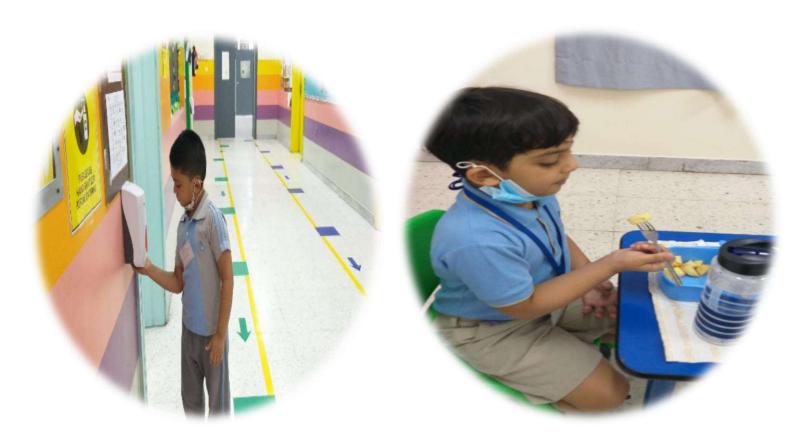

## **Reopening Of School**

We make sure there is a consistent and effective approach to keeping everyone at school safe and healthy once schools opened again in September.

The protocols cover different areas of school operations, such as:

- Entry, pick-up and school visit procedures
- Thermal checking
- Using Sanitizer
- Physical distancing arrangements
- School buses

In all, it has been a careful resumption of classes for over the school children across the school, with authorities, parents and schools exerting every effort to ensure that learning can continue safely despite the COVID-19 outbreak.