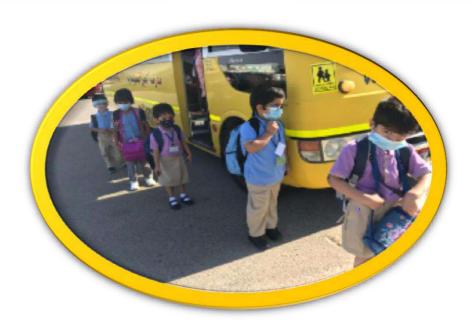

## **Reopening Of School**

We make sure there is a consistent and effective approach to keeping everyone at school safe and healthy once schools opened again in September.

The protocols cover different areas of school operations, such as:

- Entry, pick-up and school visit procedures
- Thermal checking
- Using Sanitizer
- Physical distancing arrangements
- School buses

In all, it has been a careful resumption of classes for over the school children across the school, with authorities, parents and schools exerting every effort to ensure that learning can continue safely despite the COVID-19 outbreak.