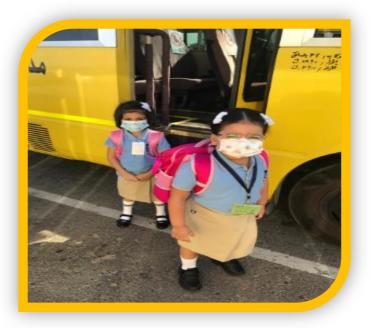

## **Reopening Of School**

We make sure there is a consistent and effective approach to keeping everyone at school safe and healthy once schools opened again in September.

The protocols cover different areas of school operations, such as:

- Entry, pick-up and school visit procedures
- Thermal checking
- Using Sanitizer
- Physical distancing arrangements
- School buses

In all, it has been a careful resumption of classes for over the school children across the school, with authorities, parents and schools exerting every effort to ensure that learning can continue safely despite the COVID-19 outbreak.