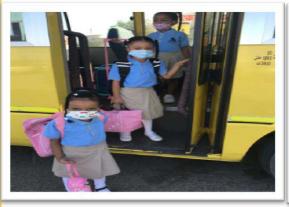

## **Reopening Of School**

We make sure there is a consistent and effective approach to keeping everyone at school safe and healthy once schools opened again in September.

The protocols cover different areas of school operations, such as:

- Entry, pick-up and school visit procedures
- Thermal checking
- Using Sanitizer
- Physical distancing arrangements
- School buses

In all, it has been a careful resumption of classes for over the school children across the school, with authorities, parents and schools exerting every effort to ensure that learning can continue safely despite the COVID-19 outbreak.