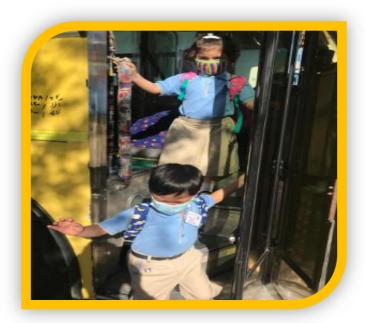

## **Reopening Of School**

We make sure there is a consistent and effective approach to keeping everyone at school safe and healthy once schools opened again in September.

The protocols cover different areas of school operations, such as:

- Entry, pick-up and school visit procedures
- Thermal checking
- Using Sanitizer
- Physical distancing arrangements
- School buses

In all, it has been a careful resumption of classes for over the school children across the school, with authorities, parents and schools exerting every effort to ensure that learning can continue safely despite the COVID-19 outbreak.