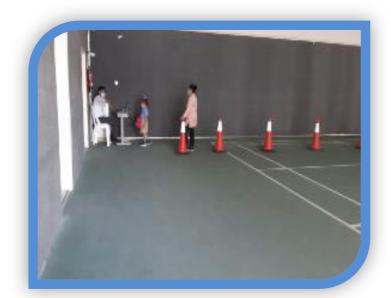

## **Reopening Of School**

We make sure there is a consistent and effective approach to keeping everyone at school safe and healthy once schools opened again in September.

The protocols cover different areas of school operations, such as:

- Entry, pick-up and school visit procedures
- Thermal checking
- Using Sanitizer
- Physical distancing arrangements
- School buses

In all, it has been a careful resumption of classes for over the school children across the school, with authorities, parents and schools exerting every effort to ensure that learning can continue safely despite the COVID-19 outbreak.