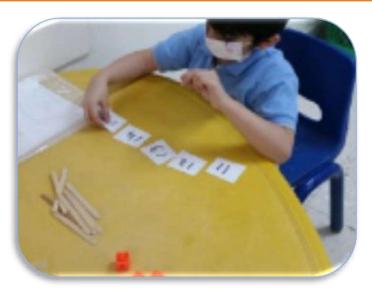

## Class Activity

School is an ideal setting to deliver the different activities to children as it represents return to their daily routine. Being able to bring their own things to school and using them in their work. Getting to see their friends again. Strict measures are in place to control the spread of COVID-19.

Meaningful activities enable students engage with and develop their skills, knowledge and understandings in different ways. Children have a strong sense of identity. Students will become effective communicators, confident and involved learners and a strong of wellbeing will established. It enables them to focus on their learning efforts.