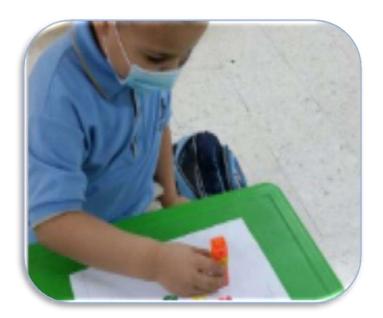

## Class Activity

School is an ideal setting to deliver the different activities to children as it represents return to their daily routine. Being able to bring their own things to school and using them in their work. Getting to see their friends again. Strict measures are in place to control the spread of COVID-19.

Meaningful activities enable students engage with and develop their skills, knowledge and understandings in different ways. Children have a strong sense of identity. Students will become effective communicators, confident and involved learners and a strong of wellbeing will established. It enables them to focus on their learning efforts.