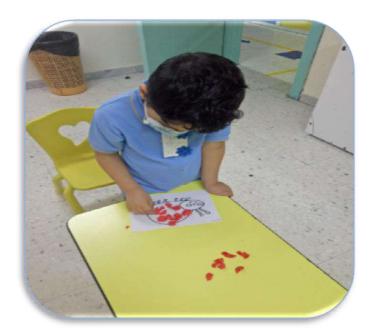

## Class Activity

School is an ideal setting to deliver the different activities to children as it represents return to their daily routine. Being able to bring their own things to school and using them in their work. Getting to see their friends again. Strict measures are in place to control the spread of COVID-19.

Meaningful activities enable students engage with and develop their skills, knowledge and understandings in different ways. Children have a strong sense of identity. Students will become effective communicators, confident and involved learners and a strong of wellbeing will established. It enables them to focus on their learning efforts.