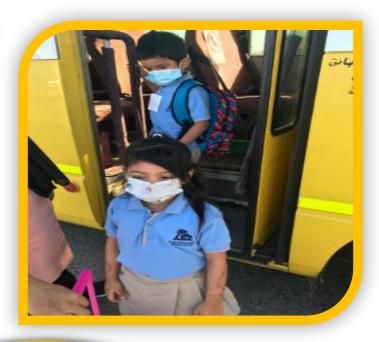

## **Reopening Of School**

We make sure there is a consistent and effective approach to keeping everyone at school safe and healthy once schools opened again in September.

The protocols cover different areas of school operations, such as:

- Entry, pick-up and school visit procedures
- Thermal checking
- Using Sanitizer
- Physical distancing arrangements
- School buses

In all, it has been a careful resumption of classes for over the school children across the school, with authorities, parents and schools exerting every effort to ensure that learning can continue safely despite the COVID-19 outbreak.