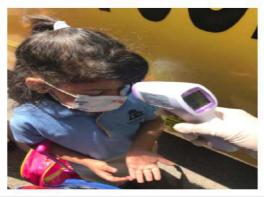

- Entry, pick-up and school visit procedures
- Thermal checking
- Using Sanitizer
- Physical distancing arrangements
- School buses

In all, it has been a careful resumption of classes for over the school children across the school, with authorities, parents and schools exerting every effort to ensure that learning can continue safely despite the COVID-19 outbreak.