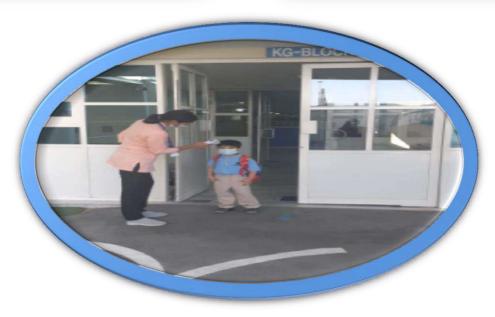

## **Reopening Of School**

We make sure there is a consistent and effective approach to keeping everyone at school safe and healthy once schools opened again in September.

The protocols cover different areas of school operations, such as:

- Entry, pick-up and school visit procedures
- Thermal checking
- Using Sanitizer
- Physical distancing arrangements
- School buses

In all, it has been a careful resumption of classes for over the school children across the school, with authorities, parents and schools exerting every effort to ensure that learning can continue safely despite the COVID-19 outbreak.