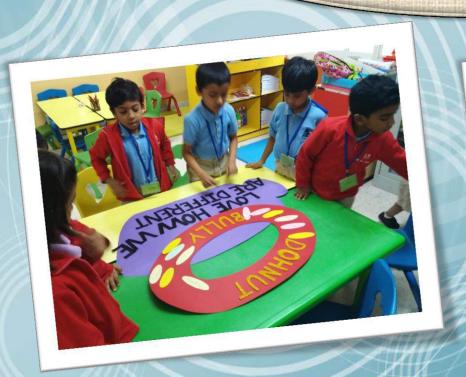

## Anti Bullying and Friendship Day

Paint workshop that reflects values such as friendship and tolerance.

The Year of Tolerance
The Year of Tolerance and a deep
to consolidate and a deep
to lerance and rount these
tolerance of community
sense of community
sense of community
and to spread these
and to spread future
yalues among future
youth and future
youth and future