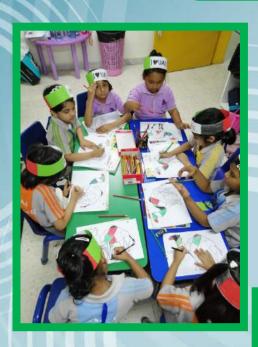

## Anti Bullying and Friendship Day

Paint workshop that reflects values such as friendship and tolerance.

The Year of Tolerance
The Year of Tolerance and a deep
to consolidate and a deep
to lerance and rount these
tolerance of community
sense of community
sense of community
and to spread these
and to spread future
yalues among future
youth and future
youth and future