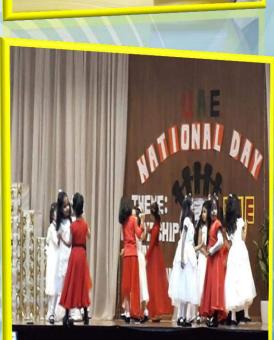

Friendship Day
  - Tolerance Day

## Flag Day

















## Lulu Supermarket



Learning Objective

To help the kids explore their choices and practically understand the healthy and nonhealthy food









## World Children's Day















## Anti Bullying and Friendship Day

Paint workshop that reflects values such as friendship and tolerance.

























The Year of Tolerance
The Year of Tolerance and a deep
to consolidate and a deep
to lerance and rount these
tolerance of community
sense of community
sense of community
and to spread these
and to spread future
yalues among future
youth and future
youth and future

# Year of Tolerance

Tolerance is

as it brings a sense of
diversity and peace
among everyone.



















### **National Day**































Class Activities