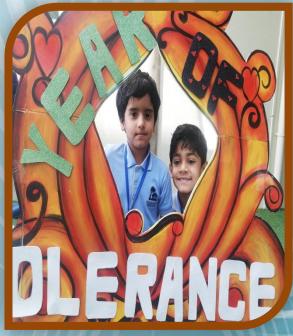

## Anti Bullying and Friendship Day

Paint workshop that reflects values such as friendship and tolerance.

The Year of Tolerance
The Year of Tolerance and a deep
to consolidate and a deep
to lerance and rount these
tolerance of community
sense of community
sense of community
and to spread these
and to spread future
yalues among future
youth and future
youth and future

# Year of Tolerance

Tolerance is

as it brings a sense of
diversity and peace
among everyone.