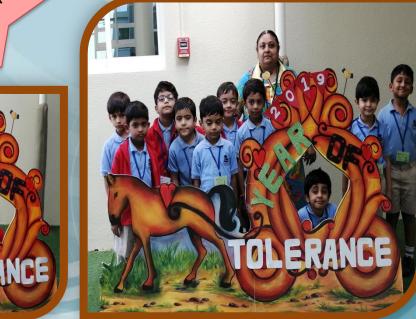

## Anti Bullying and Friendship Day

Paint workshop that reflects values such as friendship and tolerance.

The Year of Tolerance
The Year of Tolerance and a deep
to consolidate and a deep
to lerance and rount these
tolerance of community
sense of community
sense of community
and to spread these
and to spread future
yalues among future
youth and future
youth and future

# Year of Tolerance

Tolerance is

as it brings a sense of
diversity and peace
among everyone.