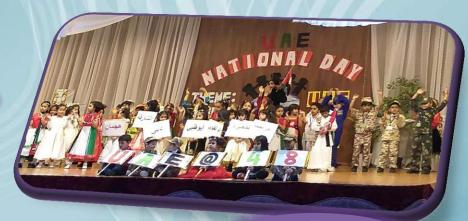

i Bullying and Friendship Day
  - Tolerance Day

## Flag Day

















## Lulu Supermarket



Learning Objective

To help the kids explore their choices and practically understand the healthy and nonhealthy food









## World Children's Day















## Anti Bullying and Friendship Day

Paint workshop that reflects values such as friendship and tolerance.

























The Year of Tolerance
The Year of Tolerance and a deep
to consolidate and a deep
to lerance and rount these
tolerance of community
sense of community
sense of community
and to spread these
and to spread future
yalues among future
youth and future
youth and future

# Year of Tolerance

Tolerance is

as it brings a sense of
diversity and peace
among everyone.



















### **National Day**































Class Activities