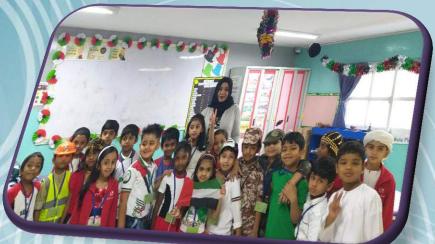

Bullying and Friendship Day
  - Tolerance Day

## Flag Day

















## Lulu Supermarket



Learning Objective

To help the kids explore their choices and practically understand the healthy and nonhealthy food









## World Children's Day















## Anti Bullying and Friendship Day

Paint workshop that reflects values such as friendship and tolerance.

























The Year of Tolerance
The Year of Tolerance and a deep
to consolidate and a deep
to lerance and rount these
tolerance of community
sense of community
sense of community
and to spread these
and to spread future
yalues among future
youth and future
youth and future

# Year of Tolerance

Tolerance is

as it brings a sense of
diversity and peace
among everyone.



















### **National Day**































Class Activities