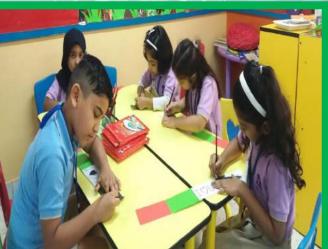

## Anti Bullying and Friendship Day

Paint workshop that reflects values such as friendship and tolerance.

The Year of Tolerance
The Year of Tolerance and a deep
to consolidate and a deep
to lerance and rount these
tolerance of community
sense of community
sense of community
and to spread these
and to spread future
yalues among future
youth and future
youth and future