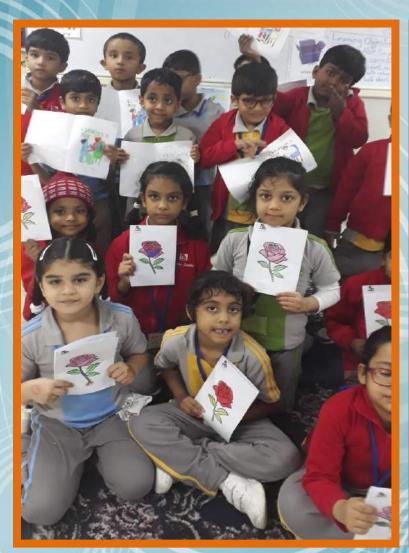

## Anti Bullying and Friendship Day

Paint workshop that reflects values such as friendship and tolerance.

The Year of Tolerance
The Year of Tolerance and a deep
to consolidate and a deep
to lerance and rount these
tolerance of community
sense of community
sense of community
and to spread these
and to spread future
yalues among future
youth and future
youth and future