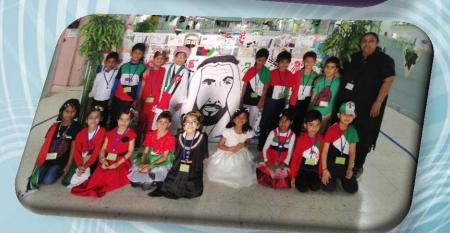

ying and Friendship Day
  - Tolerance Day

## Flag Day

















## Lulu Supermarket



Learning Objective

To help the kids explore their choices and practically understand the healthy and nonhealthy food









## World Children's Day















## Anti Bullying and Friendship Day

Paint workshop that reflects values such as friendship and tolerance.

























The Year of Tolerance
The Year of Tolerance and a deep
to consolidate and a deep
to lerance and rount these
tolerance of community
sense of community
sense of community
and to spread these
and to spread future
yalues among future
youth and future
youth and future

# Year of Tolerance

Tolerance is

as it brings a sense of
diversity and peace
among everyone.



















### **National Day**































Class Activities