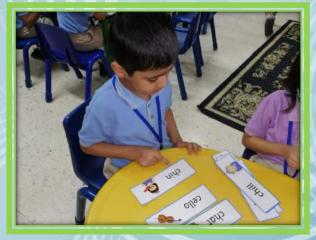

### Literacy

Preposition – in, on & under

Digraph – th, ch, sh

Revision of vowel 'o'