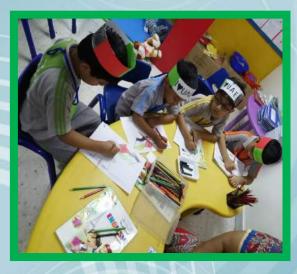

## Anti Bullying and Friendship Day

Paint workshop that reflects values such as friendship and tolerance.

The Year of Tolerance
The Year of Tolerance and a deep
to consolidate and a deep
to lerance and rount these
tolerance of community
sense of community
sense of community
and to spread these
and to spread future
yalues among future
youth and future
youth and future