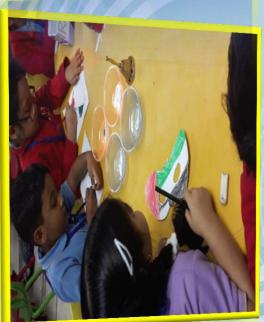

## Anti Bullying and Friendship Day

Paint workshop that reflects values such as friendship and tolerance.

The Year of Tolerance
The Year of Tolerance and a deep
to consolidate and a deep
to lerance and rount these
tolerance of community
sense of community
sense of community
and to spread these
and to spread future
yalues among future
youth and future
youth and future