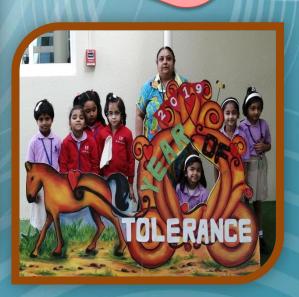

## Anti Bullying and Friendship Day

Paint workshop that reflects values such as friendship and tolerance.

The Year of Tolerance
The Year of Tolerance and a deep
to consolidate and a deep
to lerance and rount these
tolerance of community
sense of community
sense of community
and to spread these
and to spread future
yalues among future
youth and future
youth and future

# Year of Tolerance

Tolerance is

as it brings a sense of
diversity and peace
among everyone.