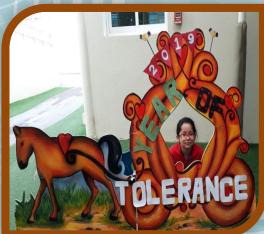

## Anti Bullying and Friendship Day

Paint workshop that reflects values such as friendship and tolerance.

The Year of Tolerance
The Year of Tolerance and a deep
to consolidate and a deep
to lerance and rount these
tolerance of community
sense of community
sense of community
and to spread these
and to spread future
yalues among future
youth and future
youth and future

# Year of Tolerance

Tolerance is

as it brings a sense of
diversity and peace
among everyone.