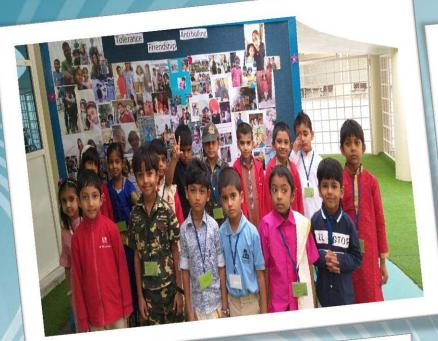

## Anti Bullying and Friendship Day

Paint workshop that reflects values such as friendship and tolerance.

The Year of Tolerance
The Year of Tolerance and a deep
to consolidate and a deep
to lerance and rount these
tolerance of community
sense of community
sense of community
and to spread these
and to spread future
yalues among future
youth and future
youth and future

# Year of Tolerance

Tolerance is

as it brings a sense of
diversity and peace
among everyone.