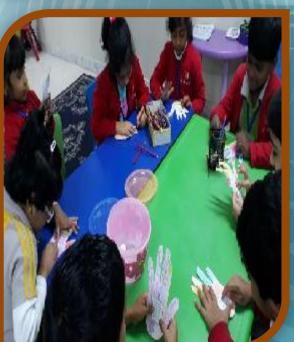

## Anti Bullying and Friendship Day

Paint workshop that reflects values such as friendship and tolerance.

The Year of Tolerance
The Year of Tolerance and a deep
to consolidate and a deep
to lerance and rount these
tolerance of community
sense of community
sense of community
and to spread these
and to spread future
yalues among future
youth and future
youth and future