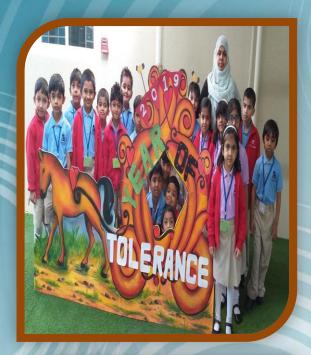

## Anti Bullying and Friendship Day

Paint workshop that reflects values such as friendship and tolerance.

The Year of Tolerance
The Year of Tolerance and a deep
to consolidate and a deep
to lerance and rount these
tolerance of community
sense of community
sense of community
and to spread these
and to spread future
yalues among future
youth and future
youth and future

# Year of Tolerance

Tolerance is

as it brings a sense of
diversity and peace
among everyone.