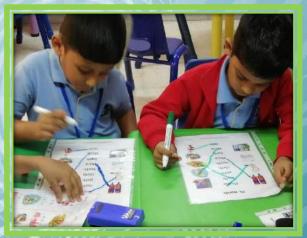

Flag Day

















## Lulu Supermarket



Learning Objective

To help the kids explore their choices and practically understand the healthy and nonhealthy food









## World Children's Day















## Anti Bullying and Friendship Day

Paint workshop that reflects values such as friendship and tolerance.

























The Year of Tolerance
The Year of Tolerance and a deep
to consolidate and a deep
to lerance and rount these
tolerance of community
sense of community
sense of community
and to spread these
and to spread future
yalues among future
youth and future
youth and future

# Year of Tolerance

Tolerance is

as it brings a sense of
diversity and peace
among everyone.



















### **National Day**































Class Activities