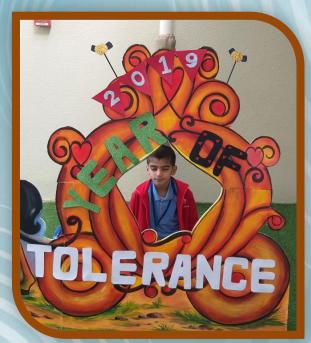

## Anti Bullying and Friendship Day

Paint workshop that reflects values such as friendship and tolerance.

The Year of Tolerance
The Year of Tolerance and a deep
to consolidate and a deep
to lerance and rount these
tolerance of community
sense of community
sense of community
and to spread these
and to spread future
yalues among future
youth and future
youth and future

# Year of Tolerance

Tolerance is

as it brings a sense of
diversity and peace
among everyone.