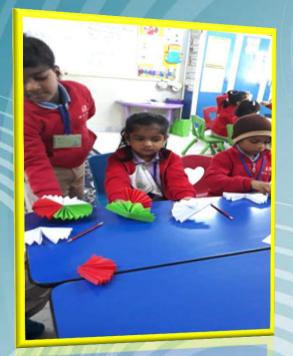

and Friendship Day
  - Tolerance Day

## Flag Day

















## Lulu Supermarket



Learning Objective

To help the kids explore their choices and practically understand the healthy and nonhealthy food









## World Children's Day















## Anti Bullying and Friendship Day

Paint workshop that reflects values such as friendship and tolerance.

























The Year of Tolerance
The Year of Tolerance and a deep
to consolidate and a deep
to lerance and rount these
tolerance of community
sense of community
sense of community
and to spread these
and to spread future
yalues among future
youth and future
youth and future

# Year of Tolerance

Tolerance is

as it brings a sense of
diversity and peace
among everyone.



















### **National Day**































Class Activities