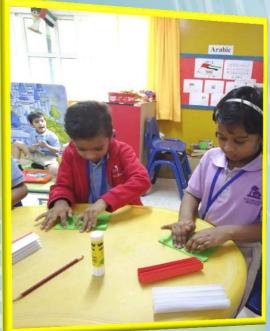

nd Friendship Day
  - Tolerance Day

## Flag Day

















## Lulu Supermarket



Learning Objective

To help the kids explore their choices and practically understand the healthy and nonhealthy food









## World Children's Day















## Anti Bullying and Friendship Day

Paint workshop that reflects values such as friendship and tolerance.

























The Year of Tolerance
The Year of Tolerance and a deep
to consolidate and a deep
to lerance and rount these
tolerance of community
sense of community
sense of community
and to spread these
and to spread future
yalues among future
youth and future
youth and future

# Year of Tolerance

Tolerance is

as it brings a sense of
diversity and peace
among everyone.



















### **National Day**































Class Activities