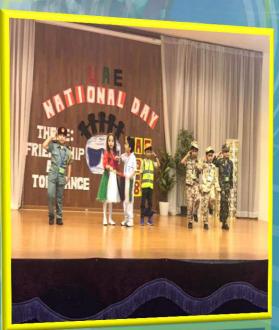

endship Day
  - Tolerance Day

## Flag Day

















## Lulu Supermarket



Learning Objective

To help the kids explore their choices and practically understand the healthy and nonhealthy food









## World Children's Day















## Anti Bullying and Friendship Day

Paint workshop that reflects values such as friendship and tolerance.

























The Year of Tolerance
The Year of Tolerance and a deep
to consolidate and a deep
to lerance and rount these
tolerance of community
sense of community
sense of community
and to spread these
and to spread future
yalues among future
youth and future
youth and future

# Year of Tolerance

Tolerance is

as it brings a sense of
diversity and peace
among everyone.



















### **National Day**































Class Activities